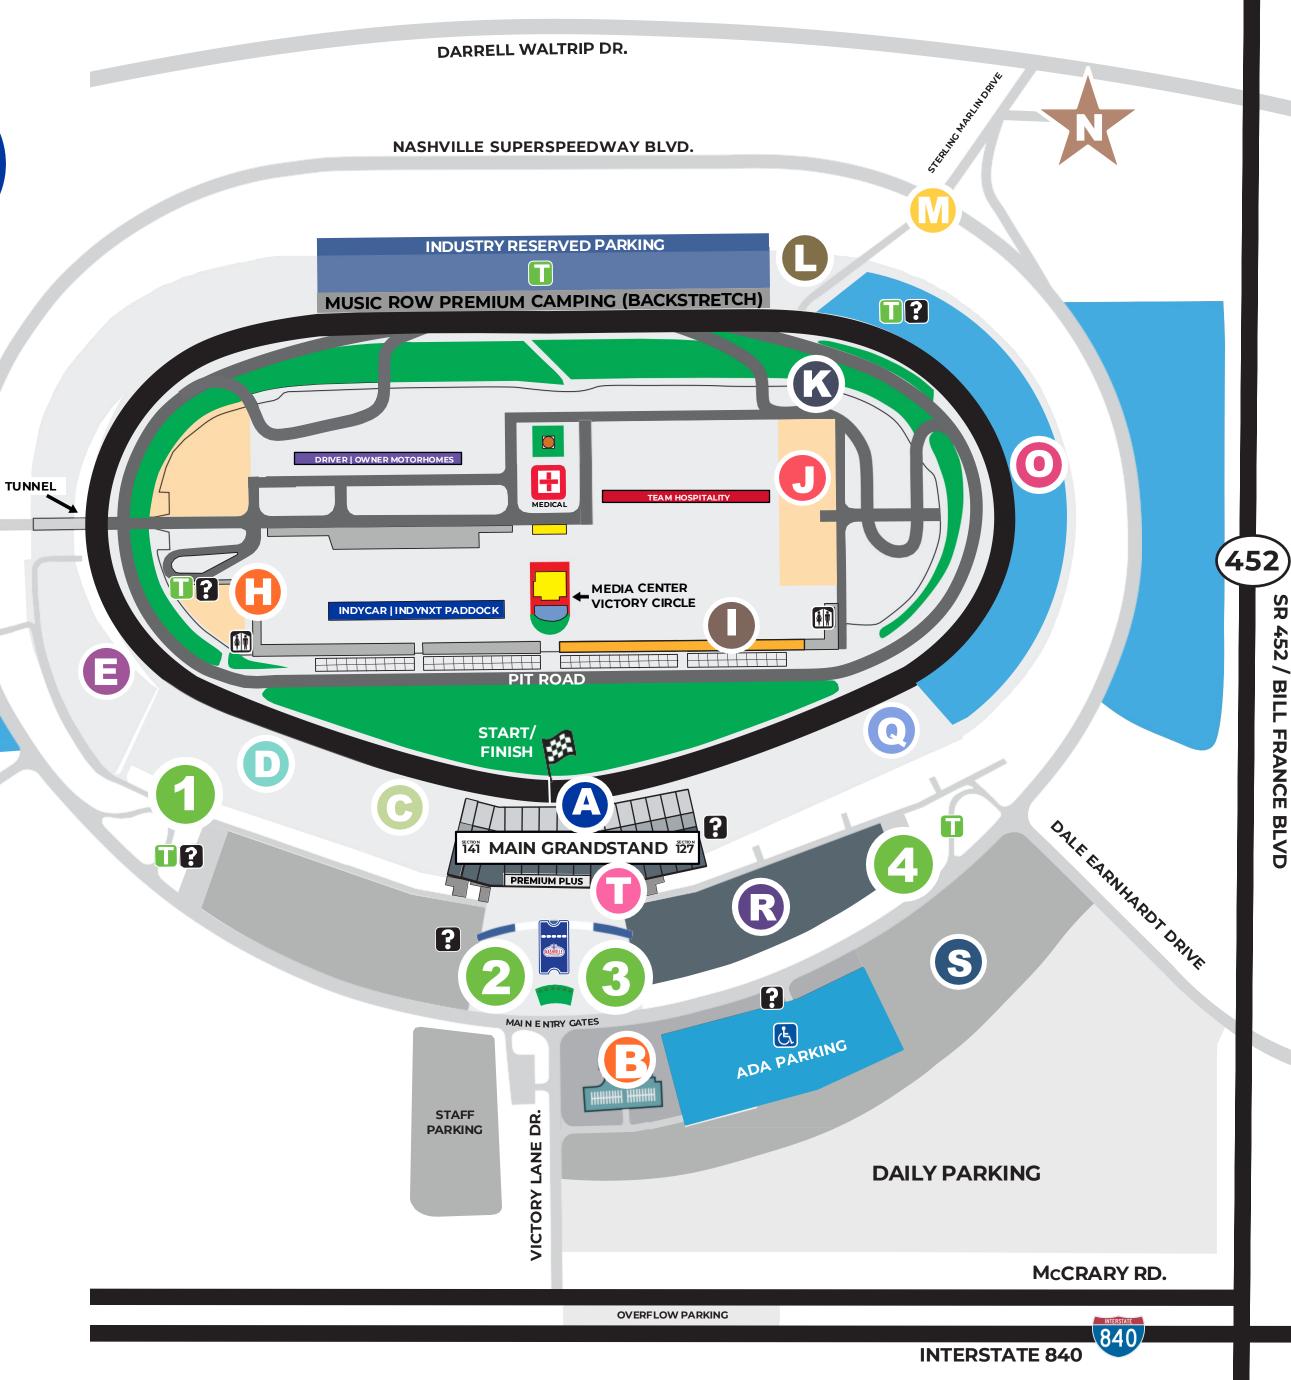

?

F

## **LEGEND**

**SHOWERS** 

**TICKET SERVICES** 

INFORMATION SERVICES

GATE 1

**GATE 2** 

GATE 3

- Main Grandstand / Premium Plus
- **Administration Building**
- Big Machine Green Room
- Club RPM
- Turn 4 Lookout
- GEICO Glade Campground 1 3
- Turn 4 Infield Experience
- Pit Lane Suites | Pit Lane Premium
- Pit Lane Premium Parking

- Golf Cart Compound / Shipping & Receiving
- RV Camping Entry / Ride Share pick-up & drop off
- Credential Pickup
- Fiddler Flats Camping (Turns 1 & 2)
- **Broadway Premium Camping**
- **FanZone**
- FanZone & Daily Reserve Parking
- **Tower Suites | Big Machine Champions Club**